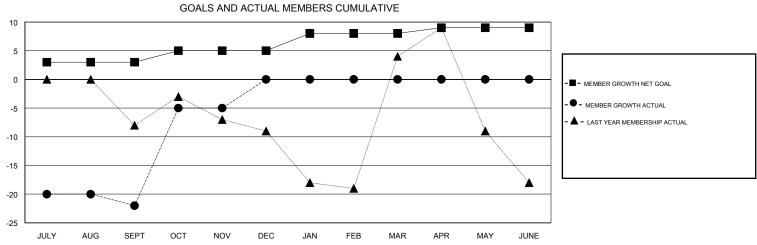

## District 11 C2

GMT: LOCATION MICHIGAN GMT CA

|                       | Club          | s         |               | Members               |                           |                         |                                                    |  |
|-----------------------|---------------|-----------|---------------|-----------------------|---------------------------|-------------------------|----------------------------------------------------|--|
| RESULTS FOR 2019-2020 |               |           |               | RESULTS FOR 2019-2020 |                           |                         |                                                    |  |
| QUARTER               | NEW CLUB GOAL | NEW CLUBS | DROPPED CLUBS | QUARTER               | MEMBER GROWTH NET<br>GOAL | MEMBER GROWTH<br>ACTUAL | DROPPED<br>MEMBERS ACTUAL<br>(including transfers) |  |
| JULY/AUG/SEPT         | 0             | 0         | 0             | JULY/AUG/SEPT         | 3                         | 3                       | 25                                                 |  |
| OCT/NOV/DEC           | 1             | 0         | 0             | OCT/NOV/DEC           | 2                         | 23                      | 6                                                  |  |
| JAN/FEB/MAR           | 0             | 0         | 0             | JAN/FEB/MAR           | 3                         | 0                       | 0                                                  |  |
| APR/MAY/JUNE          | 0             | 0         | 0             | APR/MAY/JUNE          | 1                         | 0                       | 0                                                  |  |